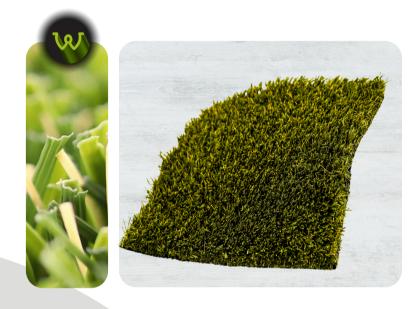

## (NATURAL GRASS 89) DETAILED SPECIFICATION SHEET

|   | Product Details     | <b>PET</b><br>FIENDLY |
|---|---------------------|-----------------------|
| _ | Product Name:       | Bermuda Lawn 96       |
|   | Grass yarn/ Color:  | Field / Olive         |
|   | Grass Denier:       | 16,200                |
|   | Thatch Yarn/ Color: | Field Green/Tan       |
|   | Thatch Shape:       | Flat Blade            |
|   | Pile Height:        | 1.75"                 |
|   | Face Weight:        | 70oz                  |

## Backing: 6oz Dual layered PU

Total Weight: 96 oz / sy

Secondary Coating: 21 oz Polyurethane

WWW.GREENDADDY.COM

## **Recommended Application:**

Introducing Natural Grass 89, our premium synthetic turf designed to replicate the look and feel of real grass. This innovative product offers a lush, natural appearance while providing the durability needed for high-traffic areas.